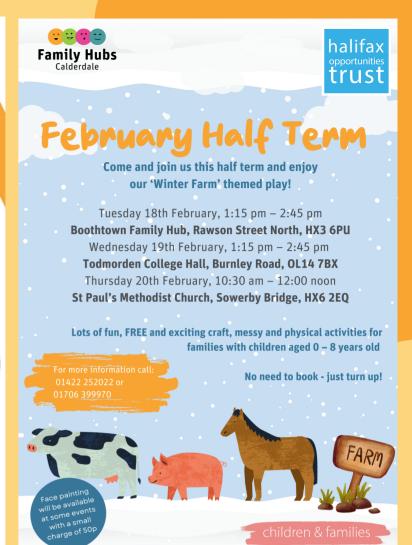

## Easter Holiday Activities

## Week 2 - Mini Beasts 👻

Wednesday 16th April – 1:15 pm - 2:45 pm

Todmorden College Hall, Burnley Road, Todmorden

Thursday 17th April – 10:30 am – 12 noon

Face painting w be available at some events with a small charge of 50p per child